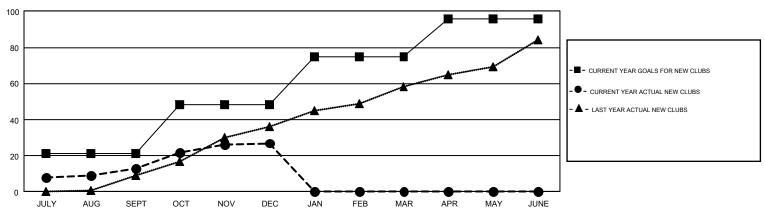

## REPORT DOES NOT INCLUDE CLUBS IN UNDISTRICTED AREAS.

|               | Club          | OS .        |               | Members               |                           |                         |                                                    |  |
|---------------|---------------|-------------|---------------|-----------------------|---------------------------|-------------------------|----------------------------------------------------|--|
|               | RESULTS FOR   | R 2017-2018 |               | RESULTS FOR 2017-2018 |                           |                         |                                                    |  |
| QUARTER       | NEW CLUB GOAL | NEW CLUBS   | DROPPED CLUBS | QUARTER               | MEMBER GROWTH NET<br>GOAL | MEMBER GROWTH<br>ACTUAL | DROPPED<br>MEMBERS ACTUAL<br>(including transfers) |  |
| JULY/AUG/SEPT | 21            | 13          | 16            | JULY/AUG/SEPT         | 760                       | 1,326                   | 1,125                                              |  |
| OCT/NOV/DEC   | 27            | 14          | 47            | OCT/NOV/DEC           | 1,179                     | 1,459                   | 2,283                                              |  |
| JAN/FEB/MAR   | 27            | 0           | 0             | JAN/FEB/MAR           | 999                       | 0                       | 0                                                  |  |
| APR/MAY/JUNE  | 21            | 0           | 0             | APR/MAY/JUNE          | 797                       | 0                       | 0                                                  |  |

## GOALS AND ACTUAL NEW CLUBS CUMULATIVE

| DROPPED CLUBS: 63  DROPPED MEMBERS |       | 530 CLUBS OF 1,333 ADDED 1 OR<br>MORE NEW MEMBERS | GENDER DISTRIBUTION  MALE 18,079 (61.95%)  FEMALE 11,106 (38.05%) |  |       |
|------------------------------------|-------|---------------------------------------------------|-------------------------------------------------------------------|--|-------|
| DECEASED                           | 80    | CLICK HERE FOR CUMULATIVE                         | TOTAL FAMILY UNIT MEMBERS                                         |  | 3,636 |
| CLUB CANCELLED 996 OTHER 2,328     |       | MEMBERSHIP DATA                                   |                                                                   |  |       |
|                                    |       |                                                   | FAMILY MEMBERS PAYING HALF                                        |  | 1,973 |
| TOTAL                              | 3,404 |                                                   | DUES                                                              |  |       |