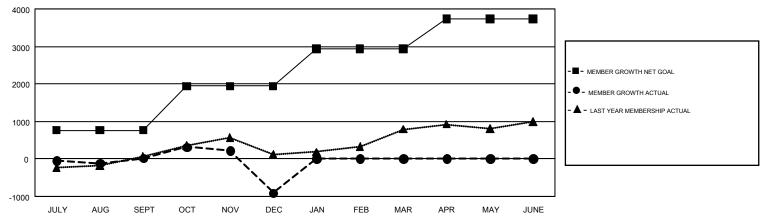

## REPORT DOES NOT INCLUDE CLUBS IN UNDISTRICTED AREAS.

|               | Club          | OS .        |               | Members               |                           |                         |                                                    |  |
|---------------|---------------|-------------|---------------|-----------------------|---------------------------|-------------------------|----------------------------------------------------|--|
|               | RESULTS FOR   | R 2017-2018 |               | RESULTS FOR 2017-2018 |                           |                         |                                                    |  |
| QUARTER       | NEW CLUB GOAL | NEW CLUBS   | DROPPED CLUBS | QUARTER               | MEMBER GROWTH NET<br>GOAL | MEMBER GROWTH<br>ACTUAL | DROPPED<br>MEMBERS ACTUAL<br>(including transfers) |  |
| JULY/AUG/SEPT | 21            | 13          | 16            | JULY/AUG/SEPT         | 760                       | 1,326                   | 1,125                                              |  |
| OCT/NOV/DEC   | 27            | 14          | 47            | OCT/NOV/DEC           | 1,179                     | 1,459                   | 2,283                                              |  |
| JAN/FEB/MAR   | 27            | 0           | 0             | JAN/FEB/MAR           | 999                       | 0                       | 0                                                  |  |
| APR/MAY/JUNE  | 21            | 0           | 0             | APR/MAY/JUNE          | 797                       | 0                       | 0                                                  |  |

## GOALS AND ACTUAL NEW CLUBS CUMULATIVE

| DROPPED CLUBS: 63  DROPPED MEMBERS |       | 530 CLUBS OF 1,333 ADDED 1 OR<br>MORE NEW MEMBERS | GENDER DISTRIBUTION  MALE 18,079 (61.95%)  FEMALE 11,106 (38.05%) |  |       |
|------------------------------------|-------|---------------------------------------------------|-------------------------------------------------------------------|--|-------|
| DECEASED                           | 80    | CLICK HERE FOR CUMULATIVE                         | TOTAL FAMILY UNIT MEMBERS                                         |  | 3,636 |
| CLUB CANCELLED 996 OTHER 2,328     |       | MEMBERSHIP DATA                                   |                                                                   |  |       |
|                                    |       |                                                   | FAMILY MEMBERS PAYING HALF                                        |  | 1,973 |
| TOTAL                              | 3,404 |                                                   | DUES                                                              |  |       |